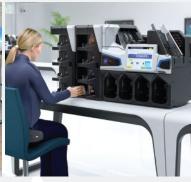

**Assisted Service Customer Facing** 

Assisted Self-service with **Secure KYC Technology** 

**Assisted Service** for Bulk Transactions\*

\*With high performance banknotes sorter from Glory, UW-F series